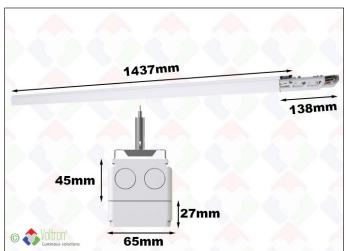

#### Technical data

| Productnumber          | Barcode         | ССТ              | IP value | Lumen        |
|------------------------|-----------------|------------------|----------|--------------|
| LINPRO-TR4311-<br>5W-W | LH-1971         | -                | 20       | -            |
| Wattage                | Length          | Height           | Width    | Spread angle |
| -                      | 4311MM          | 45MM             | 65MM     | -            |
| CRI Ra                 | Lxx @Ta=25°C    | Finish color     | MacAdam  | IK           |
| -                      | -               | White            | -        | 10           |
| Dimmable               | Driver included | Constant current | ENEC/TÜV | Packed per   |
| -                      | -               | V                | V        | 1            |

### Specification text\*

Trunking system constructed from white painted steel. Equipped with easy fix & click system. Equipped with 5 wires 2.5mm². Possibility of direct ceiling mounting or hanging with associated accessories. Length 4311mm.