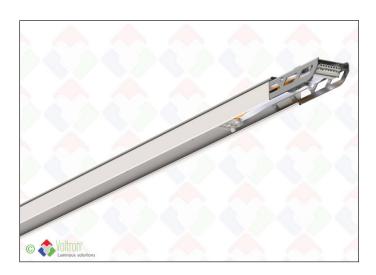

### **Liner PRO**

#### LINPRO-TR4311-5W-W

The Liner pro by VOLTRON® is the perfect trunking LED solution for faster and cheaper installations. The pre-wired parts can be mounted very quickly using the click and secure system. This system can be mounted directly on the ceiling or hanging. Because the power supply only needs to be installed at the beginning, this ensures that the connection time is kept to a minimum. This unit is equipped with 5 wires (ACL1, ACL2, ACL3, ACN, GND). Length 4311MM.

### Specification text\*

Trunking system constructed from white painted steel. Equipped with easy fix & click system. Equipped with 5 wires 2.5mm². Possibility of direct ceiling mounting or hanging with associated accessories. Length 4311mm.